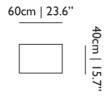

#### Dimensions

#### Product

width 60cm | 23.6" неіднт 40cm | 15.7" depth 14cm | 5.5" weight netto 0.2kg | 0.44lbs