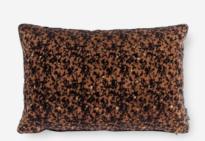

# Bearded Leopard Decorative Pillow

The Bearded Leopard decorative pillow is part of Moooi's Extinct Animals bedding collection. This tactile decorative pillow was inspired by the fur of the Bearded Leopard. The light yellow to deep gold colours, different structures, and the flock and foil print will stimulate your senses. The pillow's soft front feels like smooth suede while the back is made from quilted cotton velvet. The combination of the different materials and a zip with the Moooi logo as a beautiful detail gives the pillow a luxurious feeling. Insert sold separately.

Detailing

Colours

Brown

The structural flock and foil print adds another layer of softness and sophistication.